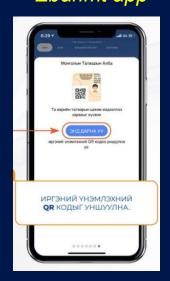

## TAXPAYER DIGITAL REGISTRATION





## TAX SERVICES AND INFORMATION

etax.mta.mn

itax.mta.mn

ebarimt.mn

48 types of services provided by the Tax Authority are now available online.

- Register as a taxpayer
- Submit and amend tax returns
- Request withholding tax calculation
- Request a tax refund
- Digital signature
- Register for VAT

#### **Tax Payer**



#### **Ways to Provide Advice and Information**

Website

1800-1288

In person Official document Social











With the adoption of invoicebased services, taxpayers are now allowed to make tax payments using any available payment method.





**FACEBOOK** 





YOUTUBE channel







In 2025, the Mongolian Tax Administration will introduce an Al-powered chatbot service on its official website and e-tax system.

# Ebarimt app



- PIT
- Pay property tax

## DIGITALIZATION OF TAX REPORTING















**Tax Administration** 

The Tax Administration now provides prefilled tax returns /VAT, PIT, Excise tax, Minerals law/ to taxpayers based on big data analysis.

Verify the accuracy of the taxpayer's tax return:

- 1. Validate and submit when accurate;
- 2. If there are errors, correct and resubmit.



ON-TIME SUBMITTED
REPORT

2023 / 2024



13.1%



# Thank you for your attention.