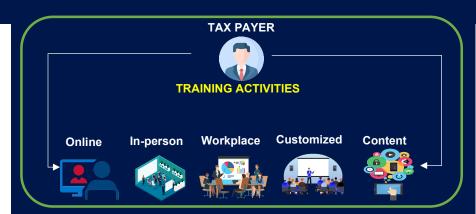

ent/
- National Statistics Office of Mongolia
- /Livestock Headcount Registration/
- Mineral Resources and Petroleum Authority of Mongolia
- /Information on Mineral Royalty License Holders/

## TAXPAYER DIGITAL REGISTRATION





## TAX SERVICES AND INFORMATION

etax.mta.mn

itax.mta.mn

ebarimt.mn

48 types of services provided by the Tax Authority are now available online.

- Register as a taxpayer
- Submit and amend tax returns
- Request withholding tax calculation
- Request a tax refund
- Digital signature
- Register for VAT

#### **Tax Payer**



#### **Ways to Provide Advice and Information**

Website

1800-1288

In person Official document Social











With the adoption of invoicebased services, taxpayers are now allowed to make tax payments using any available payment method.





**FACEBOOK** 





YOUTUBE channel







In 2025, the Mongolian Tax Administration will introduce an Al-powered chatbot service on its official website and e-tax system.

# Ebarimt app



- PIT
- Pay property tax

## DIGITALIZATION OF TAX REPORTING















**Tax Administration** 

The Tax Administration now provides prefilled tax returns /VAT, PIT, Excise tax, Minerals law/ to taxpayers based on big data analysis.

Verify the accuracy of the taxpayer's tax return:

- 1. Validate and submit when accurate;
- 2. If there are errors, correct and resubmit.



ON-TIME SUBMITTED
REPORT

2023 / 2024



13.1%



# Thank you for your attention.