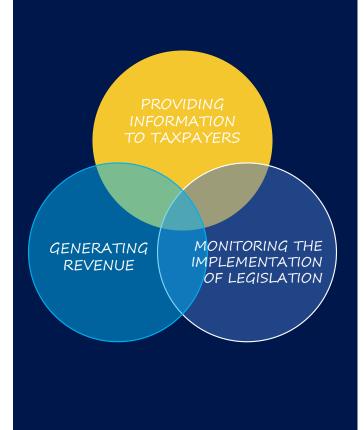

## **TAXPAYER SERVICE**



## FUNCTIONS OF THE TAX ADMINISTRATION





Ensure Uniform
Enforcement of
Tax Legislation
Nationwide









Using the KHUR system for government information exchange

- General Authority for State Registration
- /Immovable Property Information /
- National Police Agency
- /Firearms/
- National Road Transport Center
- /Vehicle Registration Information/
- Agency for Land Administration and Management, Geodesy and Cartography
- /Land Payment/
- National Statistics Office of Mongolia
- /Livestock Headcount Registration/
- Mineral Resources and Petroleum Authority of Mongolia
- /Information on Mineral Royalty License Holders/

## TAXPAYER DIGITAL REGISTRATION





## TAX SERVICES AND INFORMATION

etax.mta.mn

itax.mta.mn

ebarimt.mn

48 types of services provided by the Tax Authority are now available online.

- Register as a taxpaye