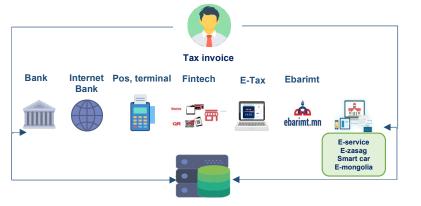

## TAX SERVICES AND INFORMATION

etax.mta.mn

itax.mta.mn

ebarimt.mn

48 types of services provided by the Tax Authority are now available online.

- Register as a taxpayer
- Submit and amend tax returns
- Request withholding tax calculation
- Request a tax refund
- Digital signature
- Register for VAT

#### **Ways to Provide Advice and Information**

Website

1800-1288

In person Official document Social

With the adoption of invoicebased services, taxpayers are now allowed to make tax payments using any available payment method.