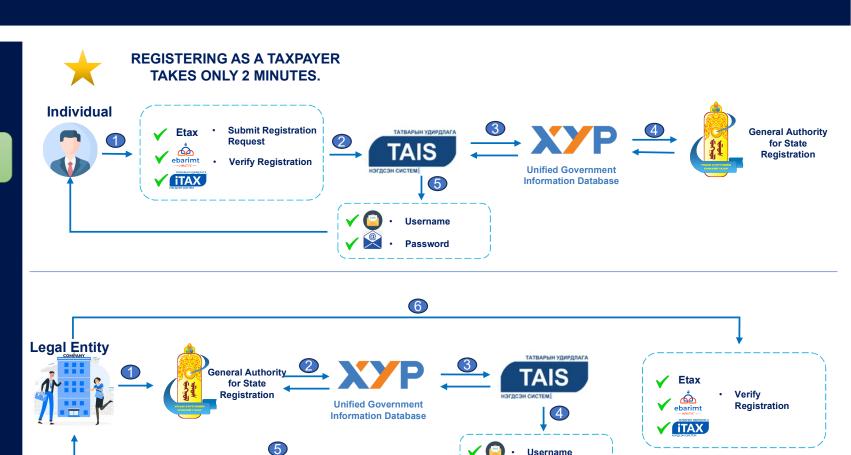

## **TAXPAYER SERVICE**



## FUNCTIONS OF THE TAX ADMINISTRATION





Ensure Uniform
Enforcement of
Tax Legislation
Nationwide









Using the KHUR system for government information exchange

- General Authority for State Registration
- /Immovable Property Information /
- National Police Agency
- /Firearms/
- National Road Transport Center
- /Vehicle Registration Information/
- Agency for Land Administration and Management, Geodesy and Cartography
- /Land Payment/
- National Statistics Office of Mongolia
- /Livestock Headcount Registration/
- Mineral Resources and Petroleum Authority of Mongolia
- /Information on Mineral Royalty License Holders/

## TAXPAYER DIGITAL REGISTRATION





## TAX SERVICES AND INFORMATION

etax.mta.mn

itax.mta.mn

ebarimt.mn

48 types of services provided by the Tax Authority are now available online.

- Register as a taxpayer
- Submit and amend tax returns
- Request withholding tax calculation
- Request a tax refund
- Digital signature
- Register for VAT

#### **Tax Payer**



#### **Ways to Provide Advice and Information**

Website

1800-1288

In person Official document Social











With the adoption of invoicebased services, taxpayers are now allowed to make tax payments using any available payment method.





**FACEBOOK** 





YOUTUBE channel







In 2025, the Mongolian Tax Administration will introduce an Al-powered chatbot service on its official website and e-tax system.

# Ebarimt app



- PIT
- Pay property tax

## DIG