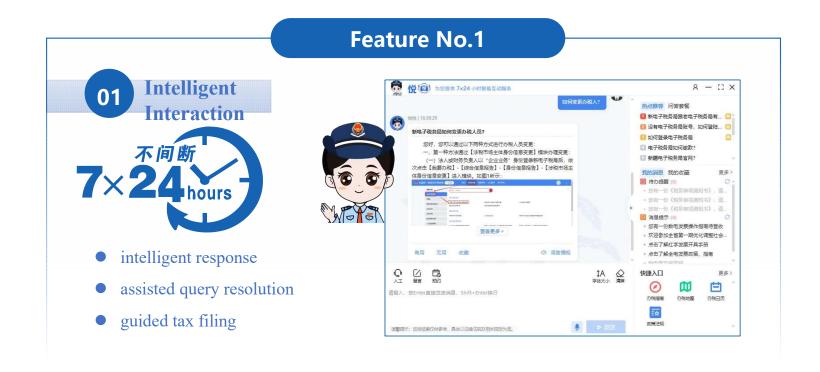

#### 01. What can Yueyue do?

For high-frequency inquiries from taxpayers, the AI chatbot offers services such as **intelligent response**, **assisted query resolution**, and **guided tax filing**, significantly optimizing human resource allocation.

#### **02.** The achievement of Yueyue service

In 2024, Yueyue handled nearly **60 million** times of 12366 intelligent service, accounting for nearly half of the total service volume.