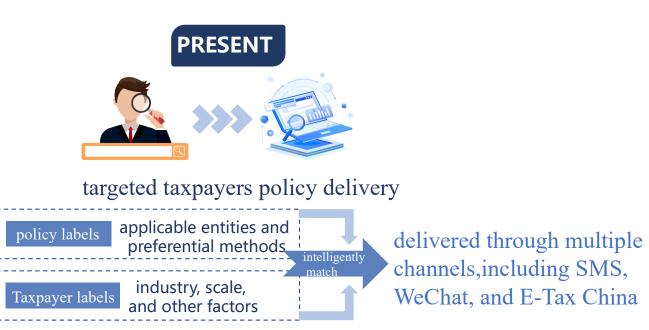

## Part 04

Accurately Deliver Policies to Targeted Taxpayers

#### **Accurately Deliver Policies to Targeted Taxpayers**

### **Accurately Deliver Policies to Targeted Taxpayers**

#### First Lesson for **New Businesses**

Provide tailored publicity and guidance on tax obligations, preferential policies, and operational procedures—covering what new businesses need to know and want to understand—for enterprises across different industries, scales, and regions.