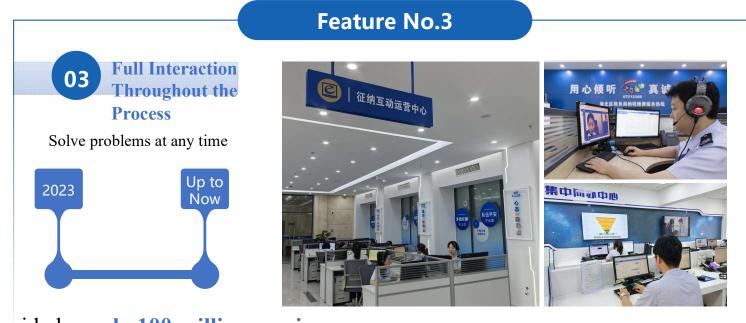

#### **Feature No.2**

O2 Collaborative Inquiry and Handling

Centering in handling, we innovatively introduces multiple interaction forms including audio communication, video interaction, remote assistance, etc.

## Innovate the AI + Human Collaborative Service Model for Inquiry Handling

provided nearly 100 million services