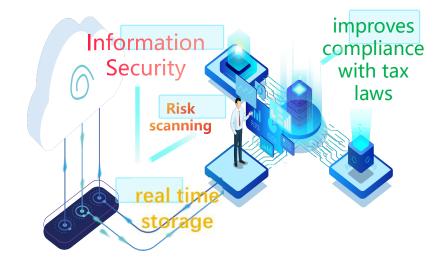

#### (3) More precise risk control

1 Fully online mode, real time storage

National standards, comprehensively collected

Risk scanning, improves taxpayers' compliance with tax laws

**BUILDING A GROWTH-FRIENDLY TAX ENVIRONMENT** 