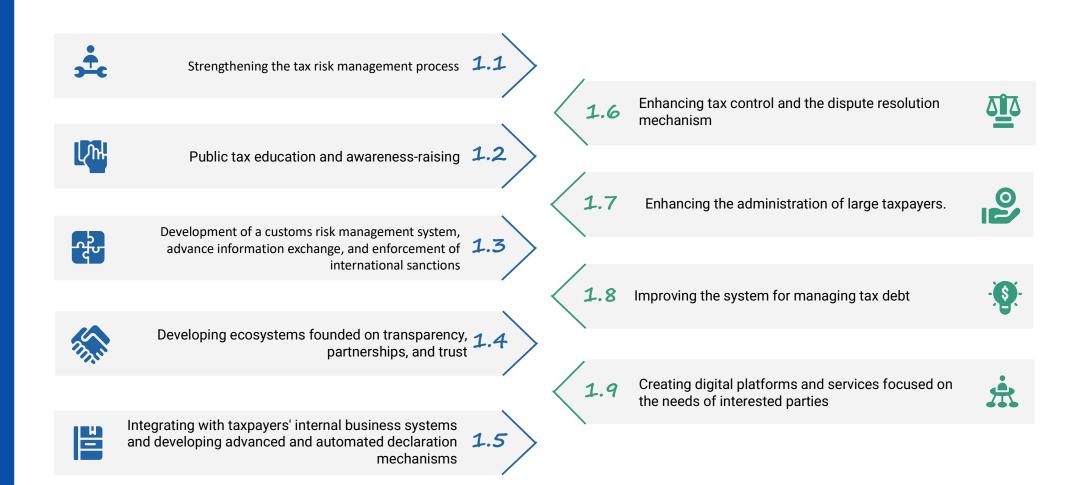

### 1. Digital transformation and compliance improvement

Transparent, inclusive, and responsive service delivery