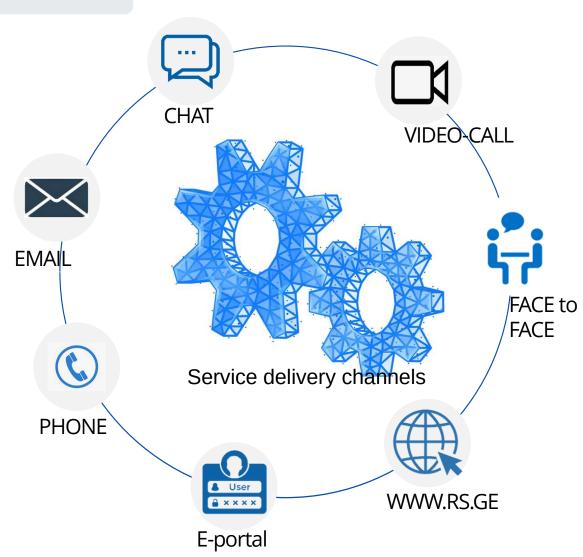

### service delivery channels

network of 14 service centers, 16 representative offices, 9 customs clearance zones, and 20 customs checkpoints.

| Y | <b>CUSTOMS CLEARANCE ZONE</b> |
|---|-------------------------------|