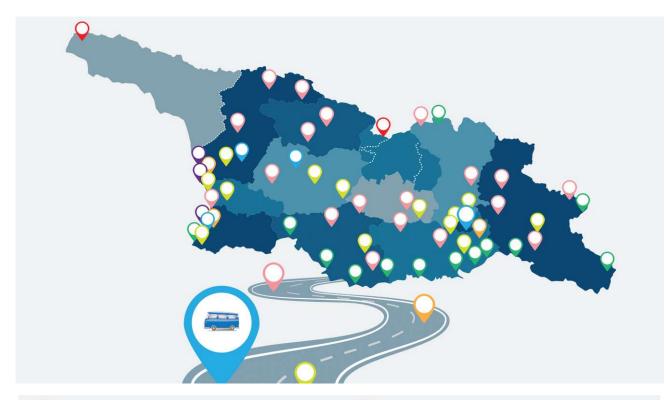

### service delivery channels

network of 14 service centers, 16 representative offices, 9 customs clearance zones, and 20 customs checkpoints.

| Y | <b>CUSTOMS CLEARANCE ZONE</b> |
|---|-------------------------------|