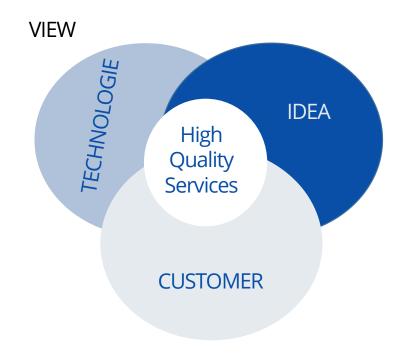

### 1. Digital transformation and compliance improvement

Transparent, inclusive, and responsive service delivery

#### MAIN PRINCIPLES

- Digital by default
- Connected Government
- Simplicity and Efficiency
- Proactive Service Delivery
- Build Digital Trust
- Continuous Service development